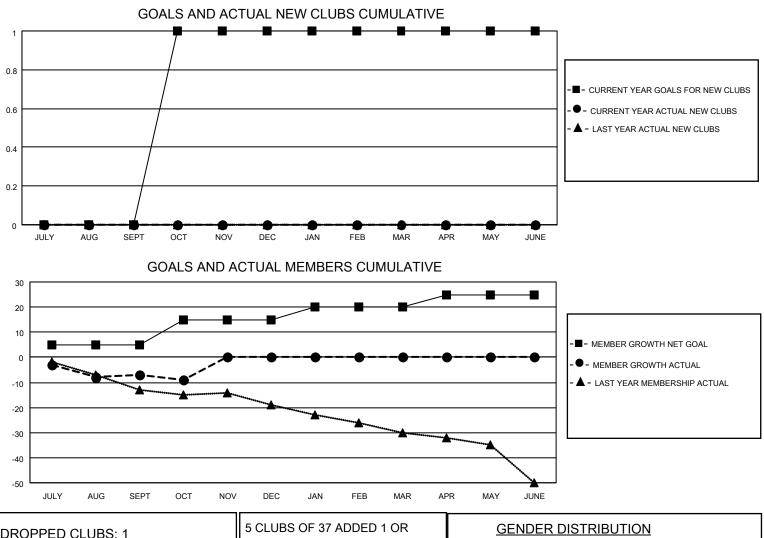

## LOCATION ILLINOIS

District 1 G

Results as of: 10/31/2021

| Clubs                 |               |           |               | Members               |                         |                         |                                                    |
|-----------------------|---------------|-----------|---------------|-----------------------|-------------------------|-------------------------|----------------------------------------------------|
| RESULTS FOR 2021-2022 |               |           |               | RESULTS FOR 2021-2022 |                         |                         |                                                    |
| QUARTER               | NEW CLUB GOAL | NEW CLUBS | DROPPED CLUBS | QUARTER MEM           | IBER GROWTH NET<br>GOAL | MEMBER GROWTH<br>ACTUAL | DROPPED<br>MEMBERS ACTUAL<br>(including transfers) |
| JULY/AUG/SEPT         | 0             | 0         | 1             | JULY/AUG/SEPT         | 5                       | 8                       | 14                                                 |
| OCT/NOV/DEC           | 1             | 0         | 0             | OCT/NOV/DEC           | 10                      | 1                       | 3                                                  |
| JAN/FEB/MAR           | 0             | 0         | 0             | JAN/FEB/MAR           | 5                       | 0                       | 0                                                  |
| APR/MAY/JUNE          | 0             | 0         | 0             | APR/MAY/JUNE          | 5                       | 0                       | 0                                                  |

| DROPPED CLUBS: 1 |    | MORE NEW MEMBERS          | MALE 606 (77.39%)         |                           |
|------------------|----|---------------------------|---------------------------|---------------------------|
| DROPPED MEMBERS  |    |                           | FEMALE<br>NON BINARY      | 177 (22.61%)<br>0 (0.00%) |
| DECEASED         | 3  |                           | PREFER NOT TO ANSWER      | 0 (0.00%)                 |
| CLUB CANCELLED   | 4  | CLICK HERE FOR CUMULATIVE | TOTAL FAMILY UNIT MEMBERS | s 110                     |
| OTHER            | 10 | MEMBERSHIP DATA           |                           |                           |
| TOTAL            | 17 |                           | FAMILY MEMBERS PAYING HA  | LF DUES 55                |